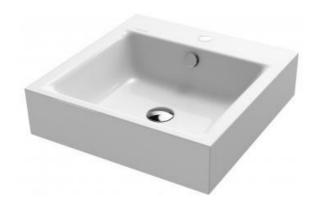

## Add-on:

2 x M30050G rubber seal

| Model No.                                           |     | 3156  |
|-----------------------------------------------------|-----|-------|
| External length                                     | a1  | 460   |
| Internal length                                     | a5  | 421   |
| External width                                      | b1  | 460   |
| Internal width                                      | b5  | 354   |
| Height of rim                                       | c4  | 120   |
| Distance basin surface to bottom edge of waste hole | c12 | 115   |
| Distance outer edge to centre of waste hole         | f5  | 267,5 |
| Depth of tap deck                                   | l1  | 90,5  |
| Distance tap holes to edge                          | 12  | 45    |
| Distance of tap holes                               | 13  | 200   |
| Diameter of centre tap hole                         | 19  | 35    |
| Diameter of outside tap holes (3 tap holes only)    | I10 | 30    |
| Weight of the enamelled washbasin in kg             |     | 10,6  |